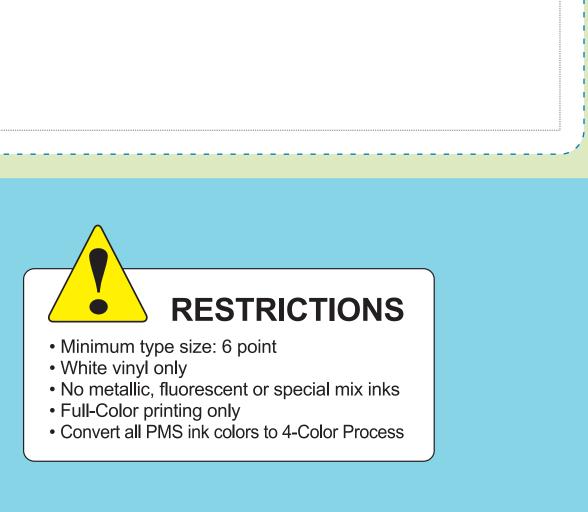

## Template: #PCES57

Issue Date: January 1, 2014

Note: Be sure to check our website for updated editions.

Go to: www.3M.com/templates

- Minimum type size: 6 point
- White vinvl only
- No metallic, fluorescent or special mix inks
- Full-Color printing only
- Convert all PMS ink colors to 4-Color Process