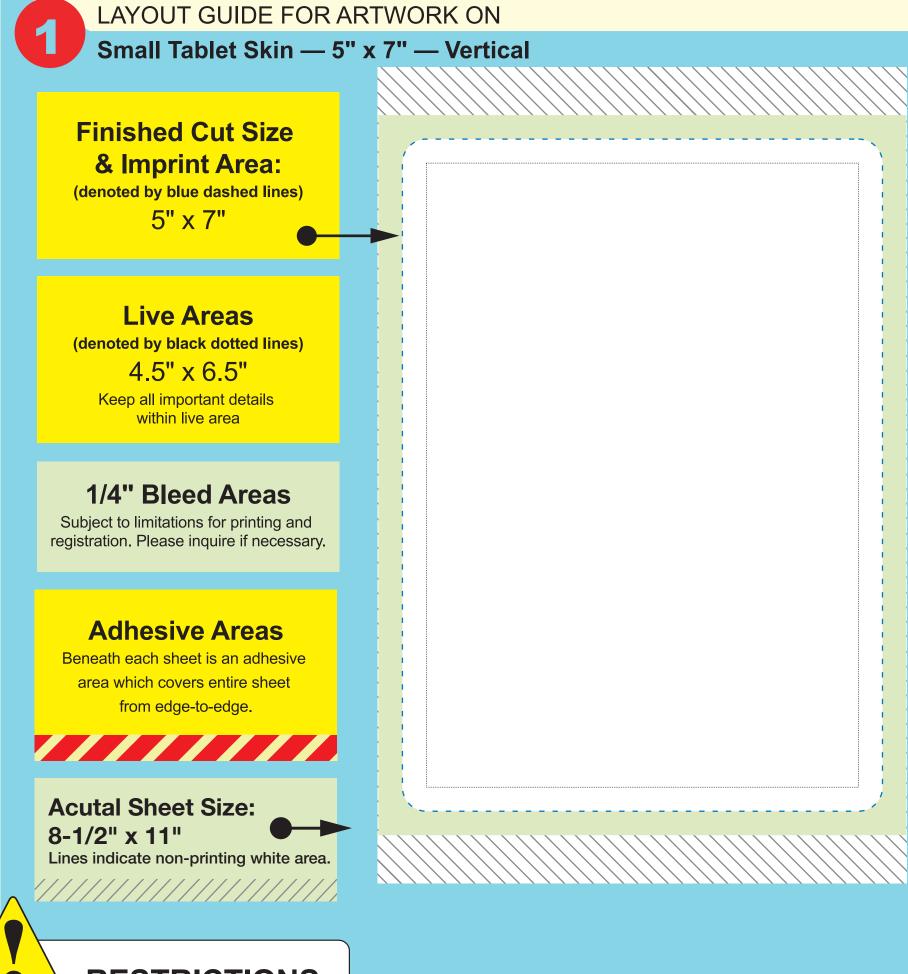

Small Tablet Skin — 7" x 5" — Horizontal

**Finished Cut Size** 

& Imprint Area:

(denoted by blue dashed lines)

7" x 5"

**Live Areas** 

6.5" x 4.5"

Keep all important details

**Acutal Sheet Size:** 

8-1/2" x 11"

within live area

Lines indicate non-printing white area.

1/4" Bleed Areas

Subject to limitations for printing and

registration. Please inquire if necessary.

**Adhesive Areas** 

Beneath each sheet is an adhesive

area which covers entire sheet

from edge-to-edge.

(denoted by black dotted lines)