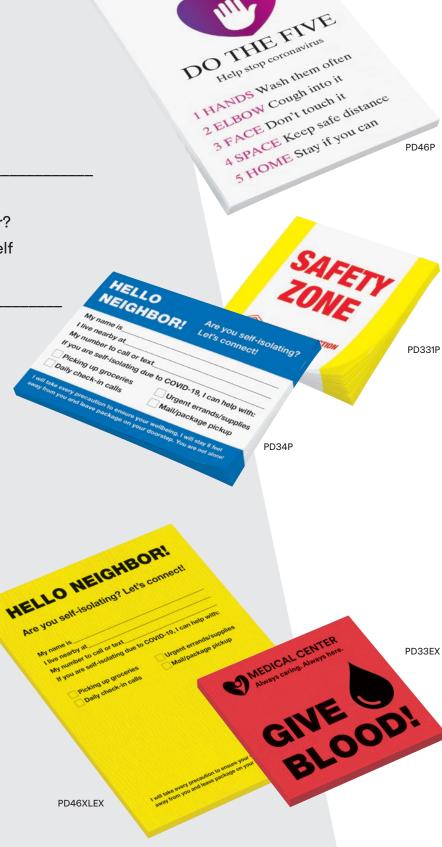

## Temporary Signage Ideas:

- Give blood!
- Under construction!
- Out of order
- Temporarily closed... please call \_\_\_\_\_\_
- We practice social distancing here!
- Have you checked on your neighbor?
- Please donate to your local food shelf
- PLEASE wash your hands!
- This room has been cleaned by \_
- QUARANTINE AREA
- This area has been cleaned
- CAUTION: wet floors
- Sorry, temporarily closed
- Closed for cleaning
- YES! We are open
- Back at \_\_\_\_\_
- Safety zone
- No parking
- Weight restrictions \_\_\_\_\_ lbs.
- No trespassing
- Smile, you're on camera
- Please service
- Restrooms
- Reserved
- Reserved parking
- Tow away zone
- Attention
- New hours
- Please come back later