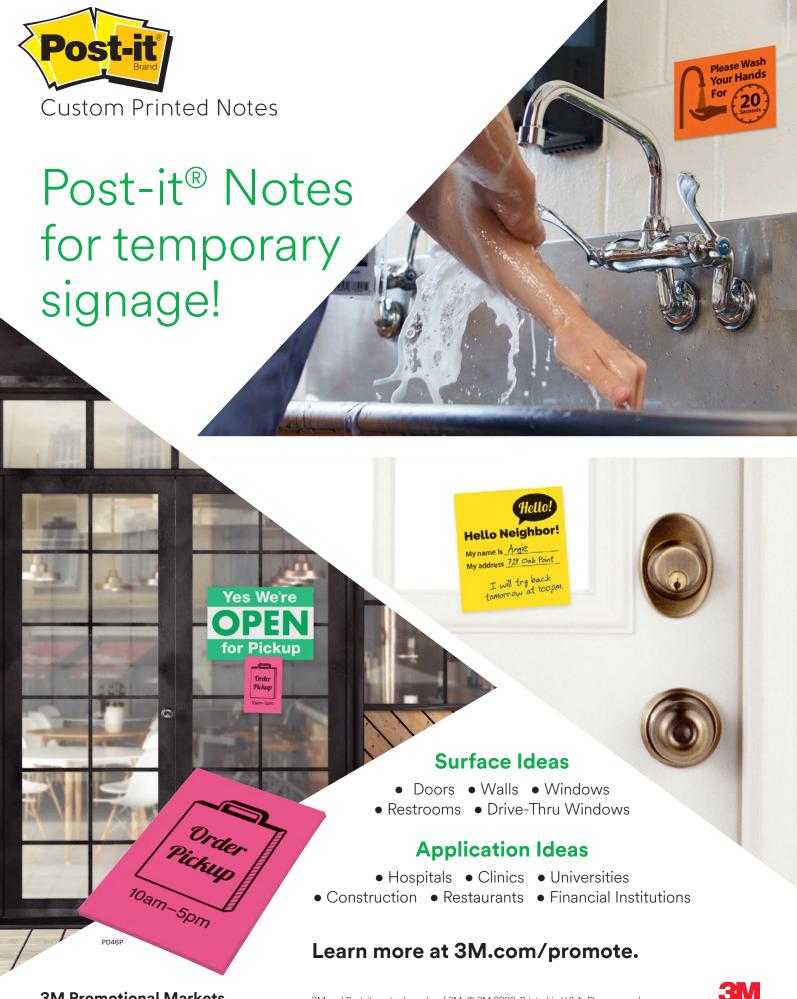

## Temporary Signage Ideas:

- Give blood!
- Under construction!
- Out of order
- Temporarily closed... please call \_\_\_\_\_\_
- We practice social distancing here!
- Have you checked on your neighbor?
- Please donate to your local food shelf
- PLEASE wash your hands!
- This room has been cleaned by \_
- QUARANTINE AREA
- This area has been cleaned
- CAUTION: wet floors
- Sorry, temporarily closed
- Closed for cleaning
- YES! We are open
- Back at \_\_\_\_\_
- Safety zone
- No parking
- Weight restrictions \_\_\_\_\_ lbs.
- No trespassing
- Smile, you're on camera
- Please service
- Restrooms
- Reserved
- Reserved parking
- Tow away zone
- Attention
- New hours
- Please come back later