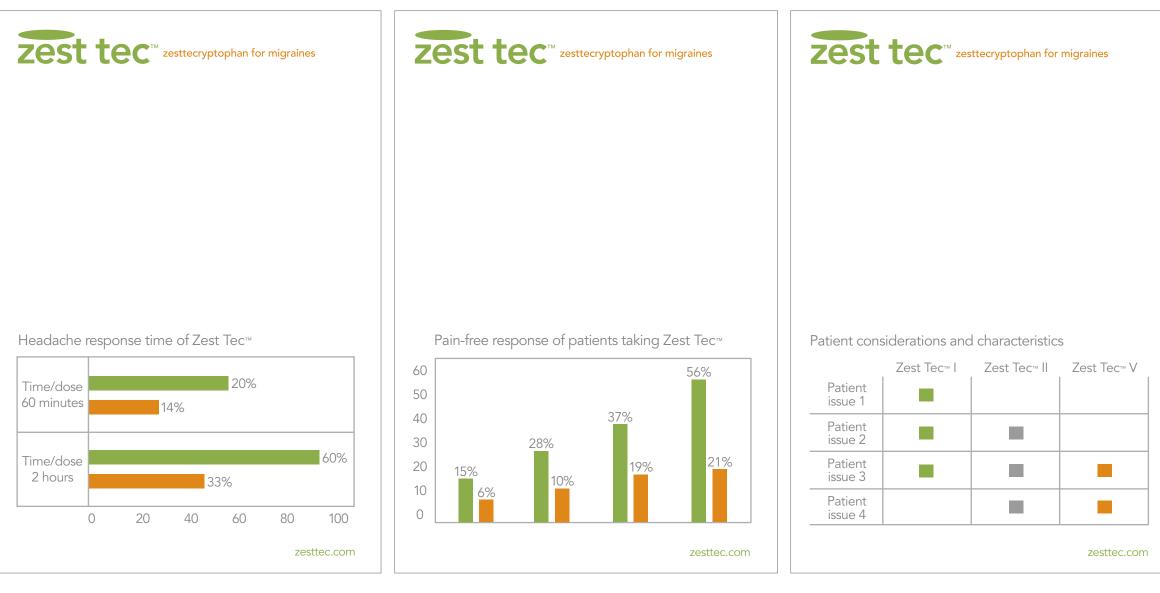

Alternating Sheet One

Alternating Sheet Two

Alternating Sheet Three

## **Physician Education**

This tool would be used to inform doctors about new advances in migraine medication from Zest Tec. On these sheets, test results or advances in research can be relayed to doctors, leaving space for notes. Doctors can then post the sheets as reminders or for use in the staff education area.

## Zest tec<sup>™</sup> zesttecryptophan for migraines

## New findings in migraine patterns



Arterial lorem amet consetetur elit sed occaecat non sunt.

Cerebral cortex dolor lorem ipsum que es in coelis operatur.

zesttec.com

## Alternating Sheet Four