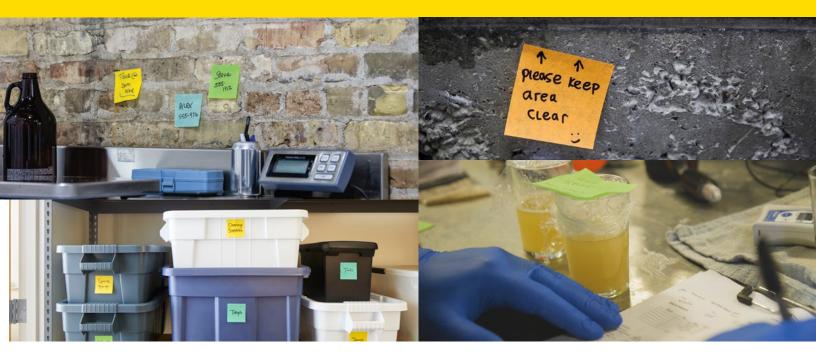

## Post-it® Extreme Notes Top 10 Uses:

- Construction sites
- Warehouse signage
- Electrician labeling
- Pull charts for construction sites
- Hazardous/waste chemical signage
- Restaurant kitchen labeling
- Breweries
- Oil refineries
- Farm sites/equipment
- Real estate