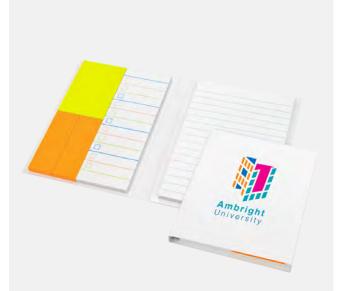

- Full-color, full cover coverage
- Write and flag your message
- Imprint sturdy cover in full-color

- Full-color coated cover stock, full cover coverage
- Two (2) 1  $\times$  3  $\times$  50 sheet unprinted premium orange note pads
- One (1)  $2 \times 3 \times 50$  sheet unprinted premium green note pad
- One (1) 2 × 6 × 50 sheet stock printed list note pad
- One (1) 4 × 6 × 50 sheet stock printed white note pad choose preprinted grid or ruled lines

PCJ461 Journal Option 1 Units/Case Wt. 36/10.94 lbs.