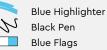

#### Product page 15

- Imprint area of the White barrel is opaque.
- No imprint on flags.

Green Highlighter

Black Pen Green Flags