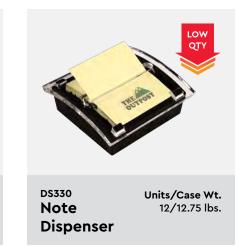

## **Desktop Dispensers**

| Post-it® Note Dispenser DS330 18       |
|----------------------------------------|
| Post-it® Note Dispenser STL33018       |
| Post-it® Note and Flag Dispenser DS100 |

## Post-it<sup>®</sup> Custom **Printed Note Dispensers**

### Refill again and again.

A professional gift to show your appreciation! Dispenser coordinates well with other office decor and can be refilled again and again. Weighted dispenser makes for simple, one-hand dispensing. Easy to refill with Post-it® Dispenser Notes.

Pricing, Print and Product Options

Learn more at: promote.3M.com/dispensers

**STL330** Units/Case Wt. Note Dispenser

6/7 lbs.

\*Some dispensers not available in all quantities