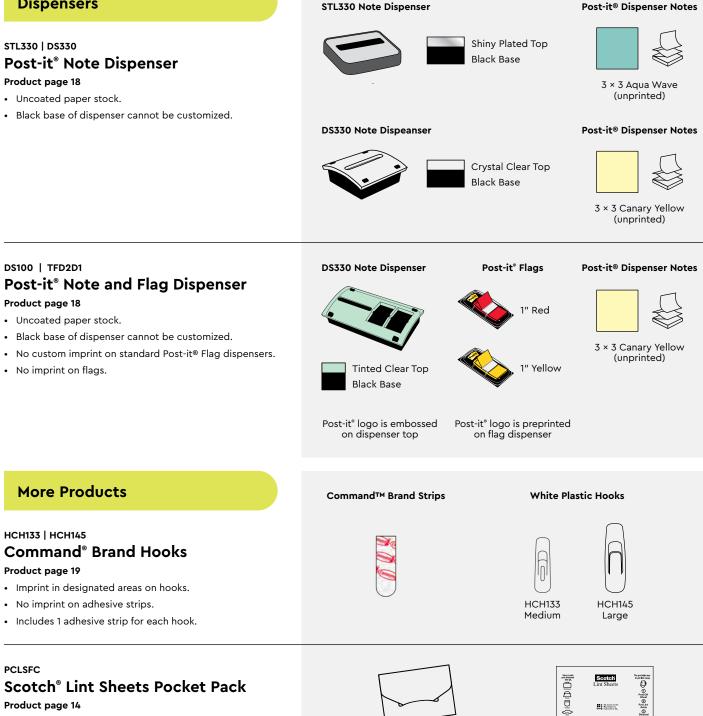

## **Desktop Dispensers**

| Post-it® Note Dispenser DS330 18       |
|----------------------------------------|
| Post-it® Note Dispenser STL33018       |
| Post-it® Note and Flag Dispenser DS100 |

## Post-it<sup>®</sup> Custom **Printed Note Dispensers**

### Refill again and again.

A professional gift to show your appreciation! Dispenser coordinates well with other office decor and can be refilled again and again. Weighted dispenser makes for simple, one-hand dispensing. Easy to refill with Post-it® Dispenser Notes.

Pricing, Print and Product Options

Learn more at: promote.3M.com/dispensers

**STL330** Units/Case Wt. Note Dispenser

6/7 lbs.

\*Some dispensers not available in all quantities

STL330 Note Dispenser

Product page 14

• Coated cover stock.

**Dispensers** 

• Custom imprint on coated White cover.

Coated White Paper

Instructions pre-printed on inside of pack

Part 24, both and 2 Part Design are