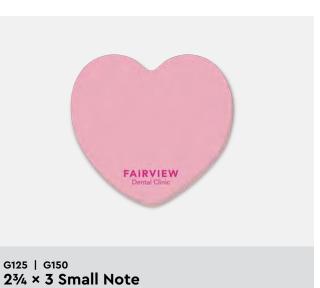

## Post-it<sup>®</sup> Custom Printed Notes Shapes

Choose from over 100 fun, memorable shapes for an even greater impact!

Use our online die-cut shape finder to find a shape that complements your brand and message. Not finding what you want? Create your own shape! Call for details. Contact us to learn more about quicker production times, recycled and premium paper colors, standard and custom shapes and additional sheet count options. Adhesive placement varies by shape.