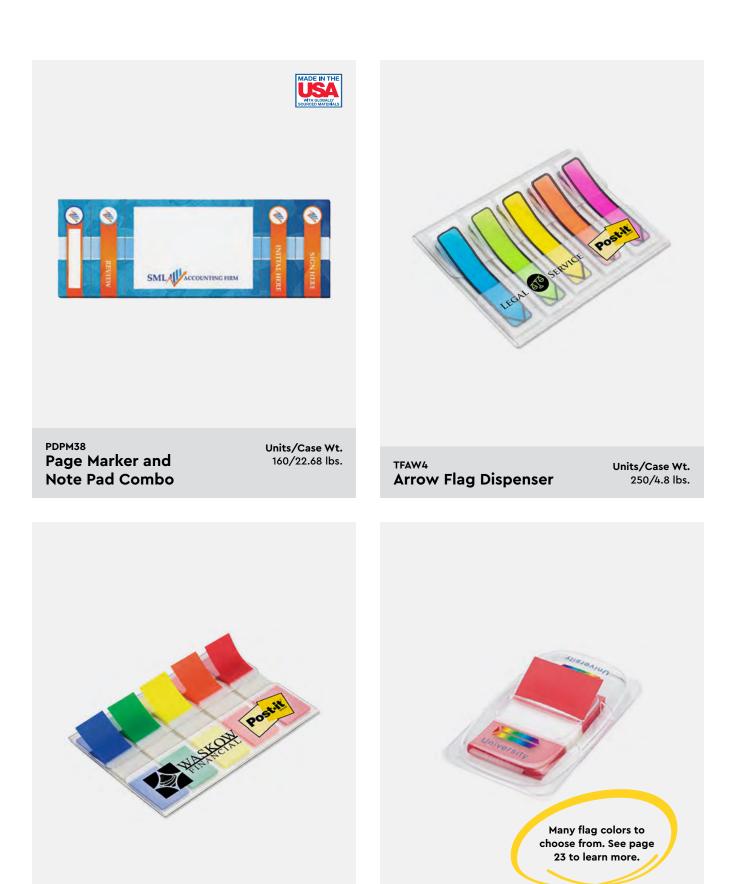

## Post-it<sup>®</sup> Custom Printed Flag Dispensers and Page Markers

WARKON PO

## Find it fast and grab attention!

Great for marking pages, organizing projects, followup tasks. Help your customers find what matters fast. The flags stick securely and remove cleanly.

• Imprint the dispensers with your logo or message

Pricing, Print and Product Options Learn more at: promote.3M.com/flags

PDPM34 Page Markers

Units/Case Wt. 320/22.68 lbs.

Units/Case Wt.

250/4.8 lbs.

TFDMC5

5-Flag Set

TFD2D1 Designer 2 Dispensers

## TFAW4 Post-it<sup>®</sup> Arrow Flag Dispenser

#### Product page 21

- Black ink recommended.
- Flags cannot be customized.
- Color sequence of flags may vary.

Clear Plastic Dispenser with Pre-Printed Post-it® Logo 100 ½" Arrow Flags (20 each color)

### TFDMC5 Post-it<sup>®</sup> 5-Flag Set

#### Product page 21

- Black ink recommended.
- Flags cannot be customized.
- Color sequence of flags may vary.

Clear Plastic Dispenser with Pre-Printed Post-it® Logo

100 ½" Flags (20 each color)