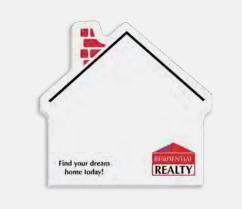

## Post-it<sup>®</sup> Custom Printed Notes Shapes

Choose from over 100 fun, memorable shapes for an even greater impact!

Use our online die-cut shape finder to find a shape that complements your brand and message. Not finding what you want? Create your own shape! Call for details. Contact us to learn more about quicker production times, recycled and premium paper colors, standard and custom shapes and additional sheet count options. Adhesive placement varies by shape.