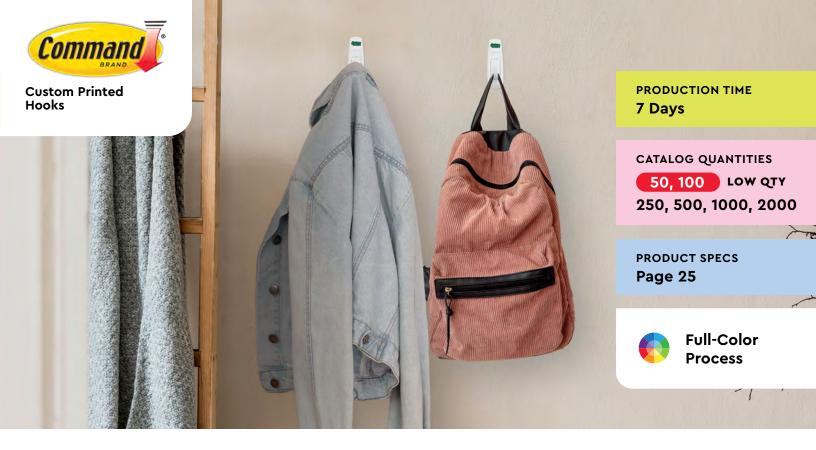

## Command® Brand Custom Printed Hooks

## Handy way to keep what you need nearby!

Your message will hang around. Print your logo and message in full-color! Can be applied to painted, stained or varnished wood, glass tile, metal, painted drywall and other smooth, finished surfaces. Adhesive hooks remove cleanly with no sticky residue or damage left behind.

Pricing, Print and Product Options Learn more at: promote.3M.com/command

custom printed flag dispensers and page markers PRODUCTION TIME 5 or 7 Days 7 days for Page Marker

CATALOG QUANTITIES 250, 500, 1000, 2000, 2500

PRODUCT SPECS Page 23