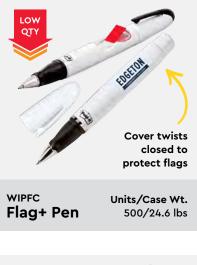

## Post-it<sup>®</sup> Custom Printed Flag+ Writing Tools

## Highlight. Write. Flag.

Post-it<sup>®</sup> Flag+ writing tools have a sleek design and comfortable grip. Multiple marking tools in one integrated flag dispenser loaded with Post-it<sup>®</sup> Flags. Barrels can be printed in up to 4 colors.

- Each loaded with 50 Post-it® Flags
- Choose from a variety of styles and colors

\*Low quantity not available for all writing tools

Pricing, Print and Product Options

Learn more at: promote.3M.com/writing

WIPHFC Units/Case Wt. Flag+ Pen 500/19.25 lbs & Highlighter