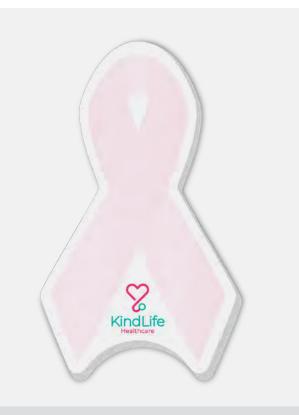

## Post-it<sup>®</sup> Custom Printed Notes Shapes

Choose from over 100 fun, memorable shapes for an even greater impact!

Use our online die-cut shape finder to find a shape that complements your brand and message. Not finding what you want? Create your own shape! Call for details. Contact us to learn more about quicker production times, recycled and premium paper colors, standard and custom shapes and additional sheet count options. Adhesive placement varies by shape.

Pricing, Print and Product Options Learn more at: promote.3M.com/shapes

G625 | G650 6 × 8 Jumbo Note

G425 | G450 4 × 6 X-Large Note