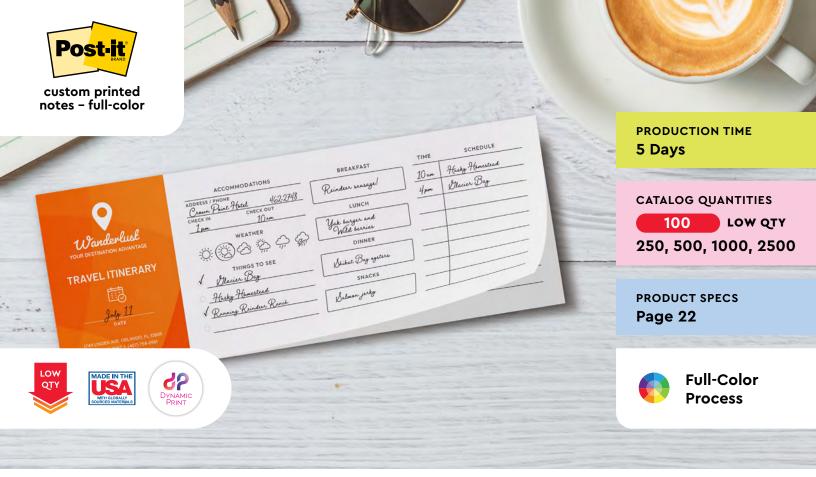

## Post-it® Custom Printed Notes: Full-Color

### Our best value for notes! Full-color printing with process inks for one low price.

Add a punch of color with Post-it<sup>®</sup> Custom Printed Notes. Our most popular notes are available in multiple sizes. Great for brand awareness, office notes, coupons and the ever-popular list pads. Contact us to learn more about quicker production times, recycled paper and dynamic print options.

Adhesive Edge

White paper only

Pricing, Print and Product Options Learn more at: promote.3M.com/fullcolor

| ltem #    | Sheet<br>Count | Actual<br>Size            | Imprint<br>Size | Units/<br>Case Wt. |
|-----------|----------------|---------------------------|-----------------|--------------------|
| PD33P-25  | 25             | 2¾" x 21⁄8"               | 2¾" x 2½"       | 960/23 lbs.        |
| PD33P-50  | 50             | 2¾" x 27⁄8"               | 2¾" x 2½"       | 480/23 lbs.        |
| PD331P-25 | 25             | 3" x 2%"                  | 25⁄8" x 21⁄2"   | 480/13 lbs.        |
| PD331P-50 | 50             | 3" x 2%"                  | 25⁄8" x 21⁄2"   | 240/13 lbs.        |
| PD34P-25  | 25             | 27⁄8" x 4"                | 2½" x 35⁄8"     | 640/21 lbs.        |
| PD34P-50  | 50             | 27⁄8" x 4"                | 2½" x 35⁄8"     | 320/21 lbs.        |
| PD35P-25  | 25             | 27⁄8" x 5"                | 2½" x 45/8"     | 320/14 lbs.        |
| PD35P-50  | 50             | 27⁄8" x 5"                | 2½" x 45/8"     | 160/14 lbs.        |
| PD38P-25  | 25             | 8" x 2%"                  | 75⁄8" x 2½"     | 320/22 lbs.        |
| PD38P-50  | 50             | 8" x 2%"                  | 75⁄8" x 2¹⁄2"   | 160/22 lbs.        |
| PD46P-25  | 25             | 4" x 5¹¾16"               | 35⁄8" x 57⁄16"  | 320/21 lbs.        |
| PD46P-50  | 50             | 4" x 5¹¾16"               | 35⁄8" x 57⁄16"  | 160/21 lbs.        |
| PD68P-25  | 25             | 8" x 5¹³⁄ı₀"              | 75⁄8" x 57⁄16"  | 160/21 lbs.        |
| PD68P-50  | 50             | 8" x 5 <sup>13</sup> ⁄16" | 75⁄8" x 57⁄16"  | 80/21 lbs.         |