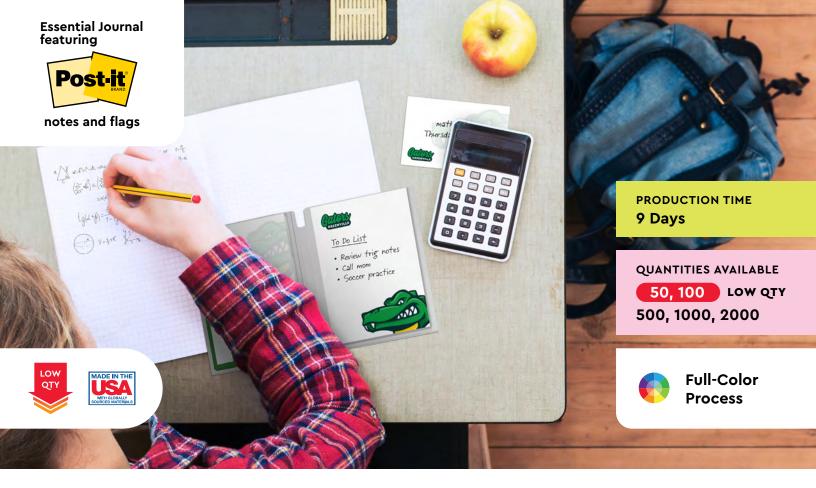

## Essential Journal featuring Post-it<sup>®</sup> Notes and Flags

## Keep organization essentials close at hand — wherever you go.

Stay organized while on the move with the help of the Post-it<sup>®</sup> Essential Journal. To-do lists, colorful flags and a handy note pad are all combined in one convenient, custom-branded booklet.