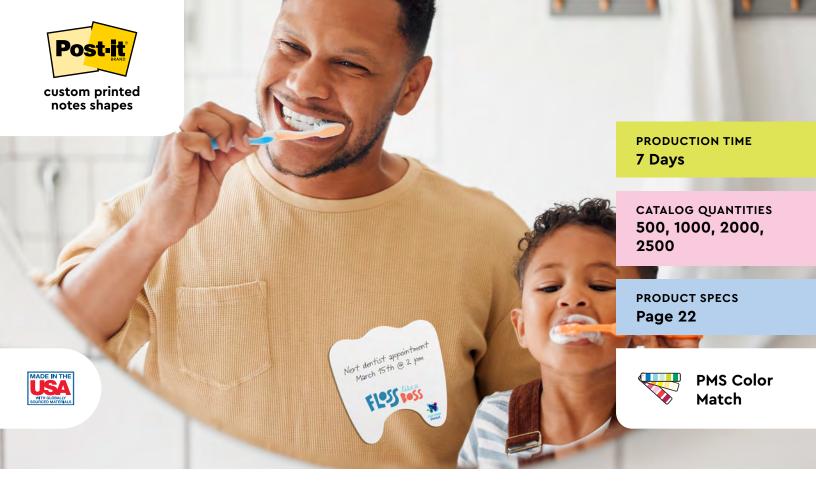

## Post-it<sup>®</sup> Custom Printed Notes Shapes

Choose from over 100 fun, memorable shapes for an even greater impact!

Use our online die-cut shape finder to find a shape that complements your brand and message. Not finding what you want? Create your own shape! Call for details. Contact us to learn more about quicker production times, recycled and premium paper colors, standard and custom shapes and additional sheet count options. Adhesive placement varies by shape.

Pricing, Print and Product Options Learn more at: promote.3M.com/shapes

G625 | G650 6 × 8 Jumbo Note

G425 | G450 4 × 6 X-Large Note