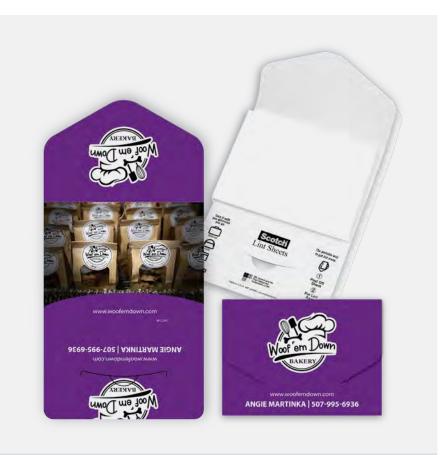

## Scotch<sup>®</sup> Custom Printed Lint Sheets Pocket Pack

### Perfect for on-the-go!

Easily removes lint and pet hair from clothing and more. Room for your message on the back! The cover protects lint sheets from picking up debris or sticking to unwanted surfaces.

- 40 padded 3"x4" disposable lint sheets
- No imprint on disposable lint remover sheets

Pricing, Print and Product Options

Learn more at: promote.3M.com/lint

PCLSFC Lint Sheets Pocket Pack

Units/Case Wt. 250/16.4 lbs.