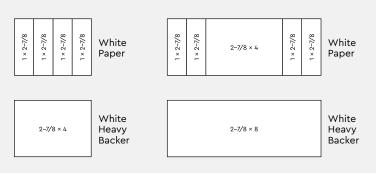

### PDPM34 | PDPM38 Post-it<sup>®</sup> Page Markers and Note Pad Combo

#### Product page 20 and 21

- Page markers and note pad combo, on a heavy backer.
- Imprint in designated areas.

**NOTE:** Exact match to colors shown cannot be guaranteed. All sizes are approximate. See general information, 3M.com/promote and individual product pages for additional details.