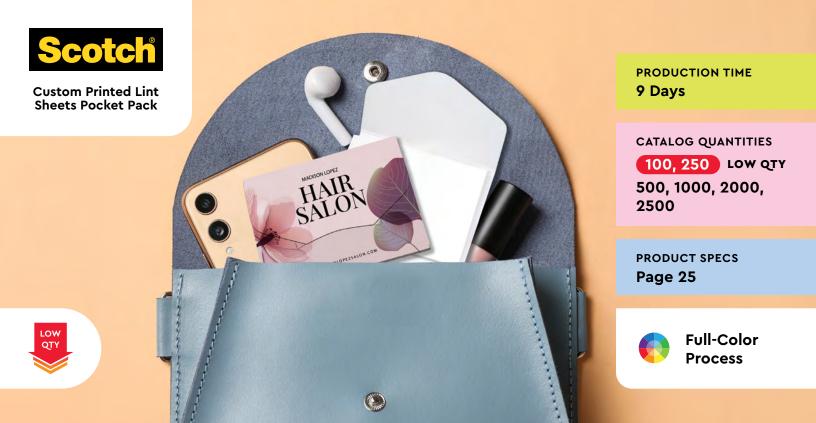

## Scotch<sup>®</sup> Custom Printed Lint Sheets Pocket Pack

### Perfect for on-the-go!

Easily removes lint and pet hair from clothing and more. Room for your message on the back! The cover protects lint sheets from picking up debris or sticking to unwanted surfaces.

- 40 padded 3"x4" disposable lint sheets
- No imprint on disposable lint remover sheets

Pricing, Print and Product Options

Learn more at: promote.3M.com/lint

PCLSFC Lint Sheets Pocket Pack

Units/Case Wt. 250/16.4 lbs.