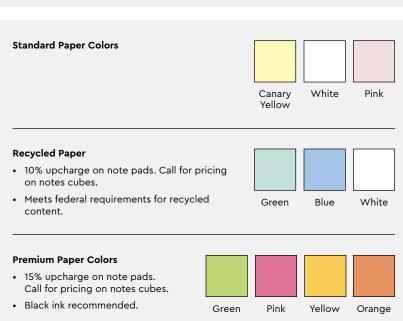

### Paper Colors

- Uncoated stock.
- Coated/glossy stocks not available.
- One paper color per note pad/cube and order.
- Post-it<sup>®</sup> Super Sticky Notes: Standard White paper only. Not available for all products.
- Not all colors are available for all products; see individual product specifications for details.

#### Notes and Notes Shapes

- PMS Color Match Printing: All standard, recycled and premium paper colors available. Post-it<sup>®</sup> Super Sticky also available. Upcharges may apply.
- Full-Color Printing: White paper only. Recycled White paper available, upcharge may apply.
- Dynamic Printing: White paper only.

#### **Dispenser Notes**

 R50, R100: Standard Canary Yellow and White paper only.

#### Notes Cubes

- C345, C690, C262, C525: White paper only. For other paper colors, call for pricing.
- C450, C900, C2100, C3100, Cubes Shapes and Calendar Cubes: White paper only.

**NOTE:** Exact match to colors shown cannot be guaranteed. All sizes are approximate. See general information, 3M.com/promote and individual product pages for additional details.