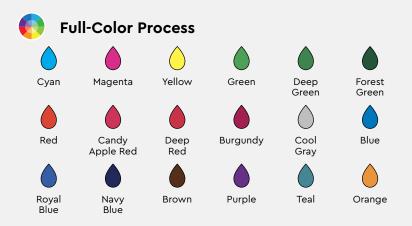

## **Full-Color**

Print vivid, full-color with process inks.

### Our best value for notes! Full-color printing with process inks for one low price.

Add a punch of color with Post-it<sup>®</sup> Custom Printed Notes. Our most popular notes are available in multiple sizes. Great for brand awareness, office notes, coupons and the ever-popular list pads. Contact us to learn more about quicker production times, recycled paper and dynamic print options.