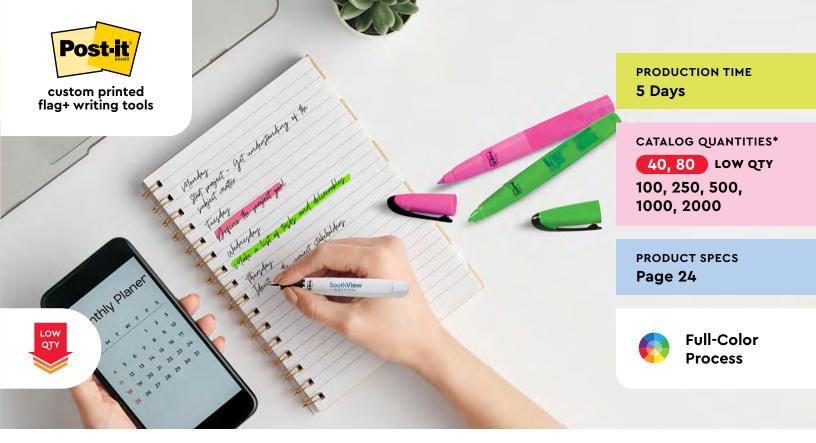

## Post-it<sup>®</sup> Custom Printed Flag+ Writing Tools

## Highlight. Write. Flag.

Post-it<sup>®</sup> Flag+ writing tools have a sleek design and comfortable grip. Multiple marking tools in one integrated flag dispenser loaded with Post-it<sup>®</sup> Flags. Barrels can be printed in up to 4 colors.

- Each loaded with 50 Post-it® Flags
- Choose from a variety of styles and colors

\*Low quantity not available for all writing tools

Pricing, Print and Product Options

Learn more at: promote.3M.com/writing