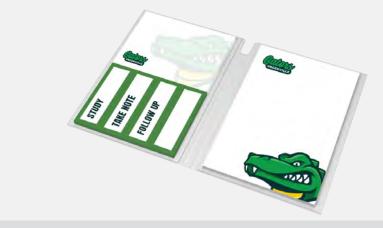

#### PCJ463 Journal Option 3

Units/Case Wt. 36/10.94 lbs.

Units/Case Wt.

36/10.94 lbs.

- Full-color coated cover stock, full cover coverage
- One (1) 3 × 4 × 50 sheet custom printed white note pad
- One (1) custom printed page markers (PDPM34) set
- One (1) 4 × 6 × 50 sheet custom printed White note pad or a stock 4 × 6 printed ruled lines or grid pattern can be used

#### PCJ464 Journal Option 4