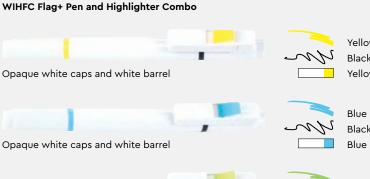

#### WIPFC Flag+ Pen

Opaque white caps and white barrel

**Red Flags** 

White barrel and cap with blue rubber grip

### WIHFC Flag+ Highlighter

Yellow barrel and cap

Yellow Highlighter

White barrel and cap

Pink Highlighter Pink Flags

Pink barrel and cap

Green barrel and cap

E

Green Flags

Blue Flags

Blue barrel and cap

Orange barrel and cap

NOTE: Exact match to colors shown cannot be guaranteed. All sizes are approximate. See general information, 3M.com/promote and individual product pages for additional details.