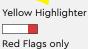

### WIHFC Flag+ Highlighter

Yellow barrel and cap

Yellow Highlighter

White barrel and cap

Pink Highlighter Pink Flags

Pink barrel and cap

Green barrel and cap

E

Green Flags

Blue Flags

Blue barrel and cap

Orange barrel and cap

NOTE: Exact match to colors shown cannot be guaranteed. All sizes are approximate. See general information, 3M.com/promote and individual product pages for additional details.