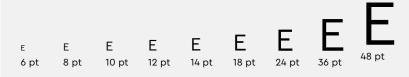

#### Type Sizes

Here is a size comparison from 6 to 48 point type to help you select an appropriate point size.