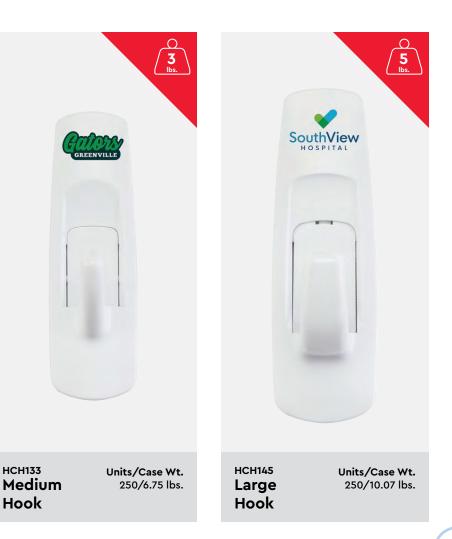

## Command® Brand Custom Printed Hooks

## Handy way to keep what you need nearby!

Your message will hang around. Print your logo and message in full-color! Can be applied to painted, stained or varnished wood, glass tile, metal, painted drywall and other smooth, finished surfaces. Adhesive hooks remove cleanly with no sticky residue or damage left behind.

Pricing, Print and Product Options Learn more at: promote.3M.com/command

custom printed flag dispensers and page markers PRODUCTION TIME 5 or 7 Days 7 days for Page Marker

CATALOG QUANTITIES 250, 500, 1000, 2000, 2500