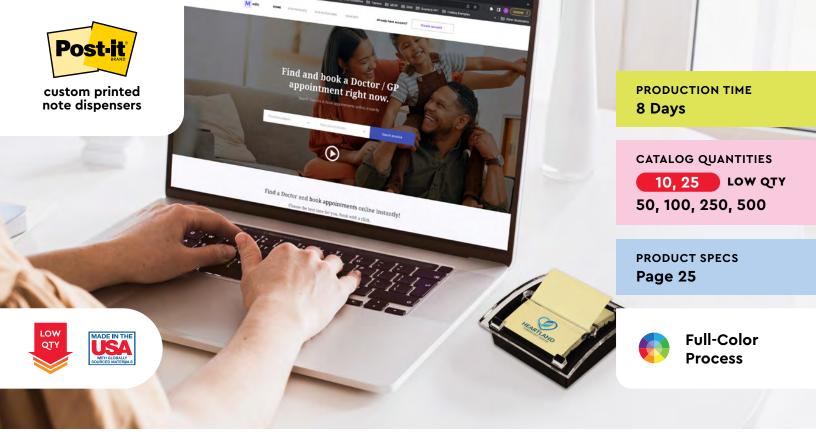

## Post-it<sup>®</sup> Custom **Printed Note Dispensers**

### Refill again and again.

A professional gift to show your appreciation! Dispenser coordinates well with other office decor and can be refilled again and again. Weighted dispenser makes for simple, one-hand dispensing. Easy to refill with Post-it® Dispenser Notes.

Pricing, Print and Product Options

Learn more at: promote.3M.com/dispensers

**STL330** Units/Case Wt. Note Dispenser

6/7 lbs.

\*Some dispensers not available in all quantities