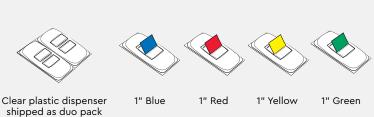

#### TFD2D1 Post-it<sup>®</sup> Designer 2 Dispensers

#### Product page 20

- One flag color per dispenser.
- Flags cannot be customized.
- Priced as individual dispensers; will ship as a duo.