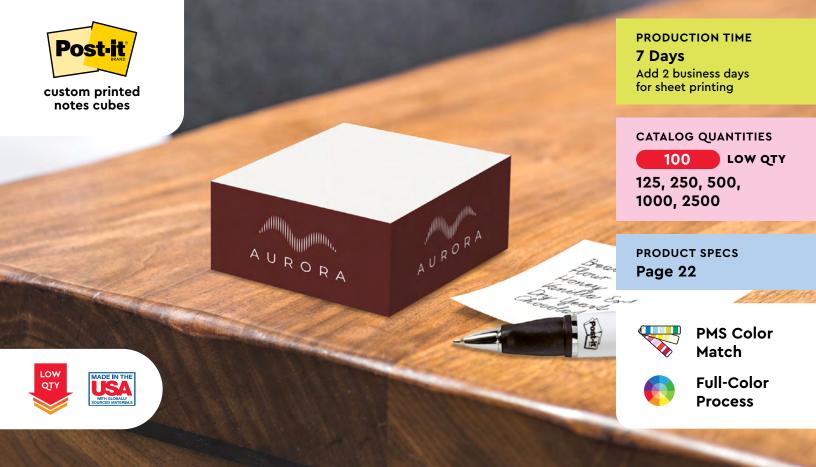

## Post-it<sup>®</sup> Custom Printed Notes Cubes

Use all five advertising surfaces to maximize impact.

Add a personal touch to any Post-it<sup>®</sup> Custom Printed Notes Cube by advertising on all five surfaces. With photo-quality images printed in full-color, it's a savvy use of space that maximizes brand impact. Personalize each sheet with company information or leave blank for more writing area. Either way, Post-it<sup>®</sup> Notes Cubes are a powerful advertising tool. Contact us to learn more about quicker production times, recycled and premium paper colors, shaped cubes and calendar design options.

4 × 4 × 1 Quarter-Cube

Units/Case Wt. 48/22.5 lbs.

Pricing, Print and Product Options Learn more at: promote.3M.com/cubes

c525 4 × 4 × 2 Half-Cube

Units/Case Wt. 24/22.5 lbs.

c450 33% × 33% × 134 Half-Cube