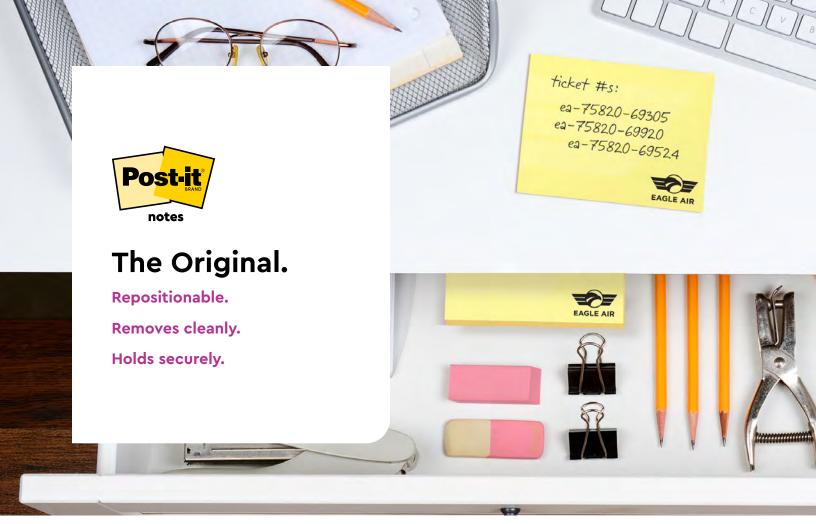

## Post-it<sup>®</sup> Super Sticky Notes

2x the sticking power of original Post-it<sup>®</sup> Notes.