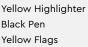

### WIHFC Flag+ Highlighter

Yellow barrel and cap

Yellow Highlighter

White barrel and cap

Pink Highlighter Pink Flags

Pink barrel and cap

Green barrel and cap

E

Green Flags

Blue Flags

Blue barrel and cap

Orange barrel and cap

NOTE: Exact match to colors shown cannot be guaranteed. All sizes are approximate. See general information, 3M.com/promote and individual product pages for additional details.