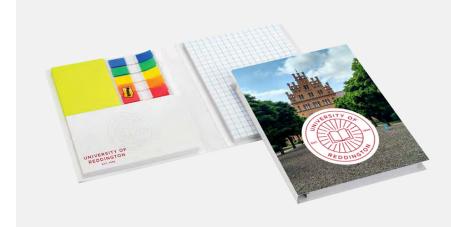

## Essential Journal featuring Post-it<sup>®</sup> Notes and Flags

## Keep organization essentials close at hand — wherever you go.

Stay organized while on the move with the help of the Post-it<sup>®</sup> Essential Journal. To-do lists, colorful flags and a handy note pad are all combined in one convenient, custom-branded booklet.

- Full-color, full cover coverage
- Write and flag your message
- Imprint sturdy cover in full-color

- Full-color coated cover stock, full cover coverage
- Two (2) 1  $\times$  3  $\times$  50 sheet unprinted premium orange note pads
- One (1)  $2 \times 3 \times 50$  sheet unprinted premium green note pad
- One (1) 2 × 6 × 50 sheet stock printed list note pad
- One (1) 4 × 6 × 50 sheet stock printed white note pad choose preprinted grid or ruled lines

PCJ461 Journal Option 1 Units/Case Wt. 36/10.94 lbs.