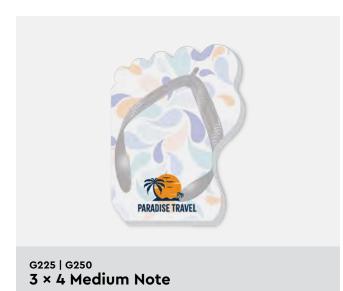

## Post-it<sup>®</sup> Custom Printed Notes Shapes

Choose from over 100 fun, memorable shapes for an even greater impact!

Use our online die-cut shape finder to find a shape that complements your brand and message. Not finding what you want? Create your own shape! Call for details. Contact us to learn more about quicker production times, recycled and premium paper colors, standard and custom shapes and additional sheet count options. Adhesive placement varies by shape.

Pricing, Print and Product Options Learn more at: promote.3M.com/shapes

G625 | G650 6 × 8 Jumbo Note

G425 | G450 4 × 6 X-Large Note