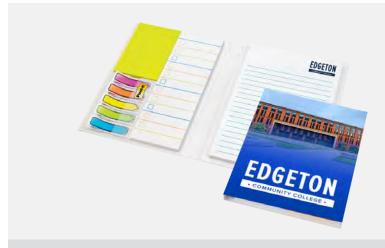

## Pricing, Print and Product Options

Learn more at: promote.3M.com/journals

- Full-color coated cover stock, full cover coverage
- 100 flags, choose 5-flag set or arrow flag dispenser (sequence of Post-it Flags may vary)
- One (1) 2 × 3 × 50 sheet unprinted premium green note pad
- One (1) 3 × 4 × 50 sheet custom printed White note pad (4-color process )
- One (1) 4 × 6 × 50 sheet custom printed White note pad or a stock 4 × 6 printed ruled lines or grid pattern can be used

#### PCJ462 Journal Option 2

- Full-color coated cover stock, full cover coverage
- 100 flags, choose 5-flag set or arrow flag dispenser (sequence of Post-it Flags may vary)
- One (1) 2 × 3 × 50 sheet unprinted premium green note pad
- One (1) 2 × 6 × 50 sheet stock printed list note pad
- One (1) 4 × 6 × 50 sheet custom printed white note pad or a stock 4 × 6 printed ruled lines or grid pattern can be used