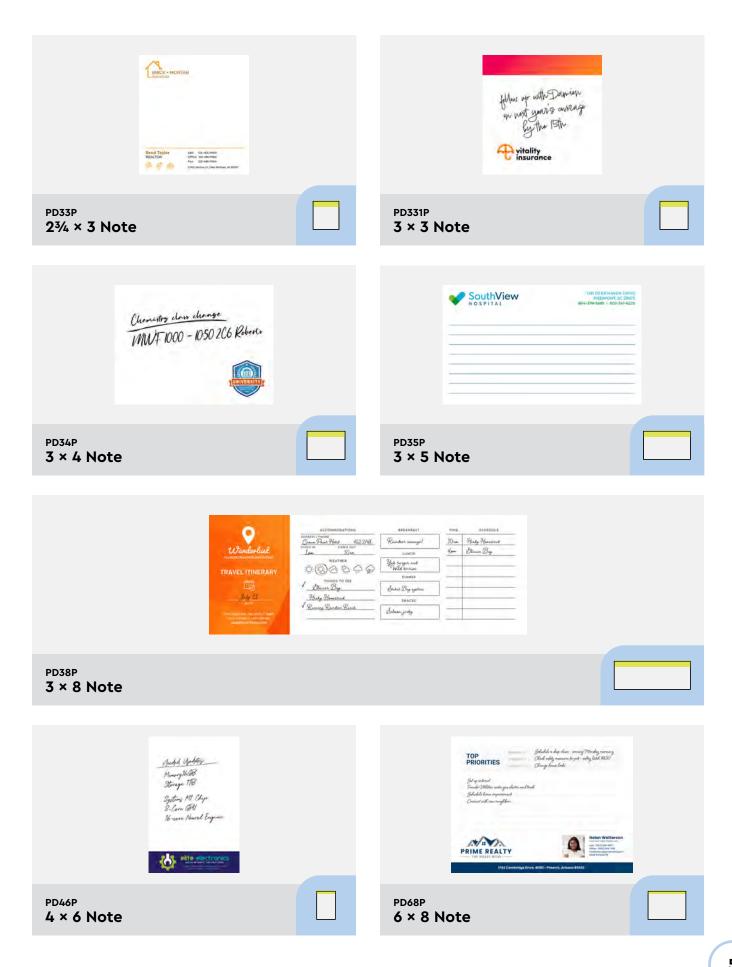

## Post-it® Custom Printed Notes: Full-Color

### Our best value for notes! Full-color printing with process inks for one low price.

Add a punch of color with Post-it<sup>®</sup> Custom Printed Notes. Our most popular notes are available in multiple sizes. Great for brand awareness, office notes, coupons and the ever-popular list pads. Contact us to learn more about quicker production times, recycled paper and dynamic print options.

Adhesive Edge

White paper only

Pricing, Print and Product Options Learn more at: promote.3M.com/fullcolor

| ltem #    | Sheet<br>Count | Actual<br>Size            | Imprint<br>Size | Units/<br>Case Wt. |
|-----------|----------------|---------------------------|-----------------|--------------------|
| PD33P-25  | 25             | 2¾" x 21⁄8"               | 2¾" x 2½"       | 960/23 lbs.        |
| PD33P-50  | 50             | 2¾" x 27⁄8"               | 2¾" x 2½"       | 480/23 lbs.        |
| PD331P-25 | 25             | 3" x 2%"                  | 25⁄8" x 21⁄2"   | 480/13 lbs.        |
| PD331P-50 | 50             | 3" x 2%"                  | 25⁄8" x 21⁄2"   | 240/13 lbs.        |
| PD34P-25  | 25             | 27⁄8" x 4"                | 2½" x 35⁄8"     | 640/21 lbs.        |
| PD34P-50  | 50             | 27⁄8" x 4"                | 2½" x 35⁄8"     | 320/21 lbs.        |
| PD35P-25  | 25             | 27⁄8" x 5"                | 2½" x 45/8"     | 320/14 lbs.        |
| PD35P-50  | 50             | 27⁄8" x 5"                | 2½" x 45/8"     | 160/14 lbs.        |
| PD38P-25  | 25             | 8" x 2%"                  | 75⁄8" x 2½"     | 320/22 lbs.        |
| PD38P-50  | 50             | 8" x 2%"                  | 75⁄8" x 2¹⁄2"   | 160/22 lbs.        |
| PD46P-25  | 25             | 4" x 5¹¾16"               | 35⁄8" x 57⁄16"  | 320/21 lbs.        |
| PD46P-50  | 50             | 4" x 5¹¾16"               | 35⁄8" x 57⁄16"  | 160/21 lbs.        |
| PD68P-25  | 25             | 8" x 5¹³⁄ı₀"              | 75⁄8" x 57⁄16"  | 160/21 lbs.        |
| PD68P-50  | 50             | 8" x 5 <sup>13</sup> ⁄16" | 75⁄8" x 57⁄16"  | 80/21 lbs.         |