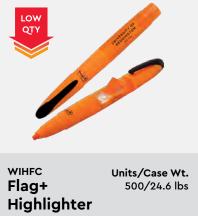

## Post-it<sup>®</sup> Custom Printed Flag+ Writing Tools

## Highlight. Write. Flag.

Post-it<sup>®</sup> Flag+ writing tools have a sleek design and comfortable grip. Multiple marking tools in one integrated flag dispenser loaded with Post-it<sup>®</sup> Flags. Barrels can be printed in up to 4 colors.

- Each loaded with 50 Post-it® Flags
- Choose from a variety of styles and colors

\*Low quantity not available for all writing tools

Pricing, Print and Product Options

Learn more at: promote.3M.com/writing

WIPHFC Units/Case Wt. Flag+ Pen 500/19.25 lbs & Highlighter