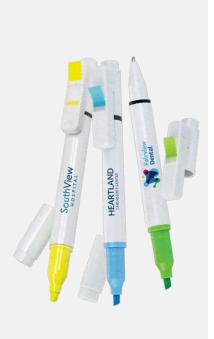

## Post-it<sup>®</sup> Flag+ Writing Tools (Trio Series)

#### Product page 15

- Imprint area of the White barrel is opaque.
- No imprint on flags.

Green Highlighter

Black Pen Green Flags

#### WIPFC | WIHFC Post-it<sup>®</sup> Flag+ Writing Tools (Classic Series)

#### Product page 15

- Post-it<sup>®</sup> logo is pre-printed on all barrels.
- Imprint area of the WIPFC barrels are opaque.
- Imprint area of the WIHFC barrels are translucent (White barrel is opaque).
- No imprint on flags.