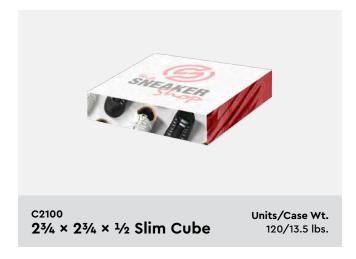

## Post-it<sup>®</sup> Custom Printed Notes Cubes

Use all five advertising surfaces to maximize impact.

Add a personal touch to any Post-it<sup>®</sup> Custom Printed Notes Cube by advertising on all five surfaces. With photo-quality images printed in full-color, it's a savvy use of space that maximizes brand impact. Personalize each sheet with company information or leave blank for more writing area. Either way, Post-it<sup>®</sup> Notes Cubes are a powerful advertising tool. Contact us to learn more about quicker production times, recycled and premium paper colors, shaped cubes and calendar design options.

4 × 4 × 1 Quarter-Cube

Units/Case Wt. 48/22.5 lbs.

Pricing, Print and Product Options Learn more at: promote.3M.com/cubes

c525 4 × 4 × 2 Half-Cube

Units/Case Wt. 24/22.5 lbs.

c450 33% × 33% × 134 Half-Cube

#### Notes Cubes

- C345, C690, C262, C525: White paper only. For other paper colors, call for pricing.
- C450, C900, C2100, C3100, Cubes Shapes and Calendar Cubes: White paper only.

**NOTE:** Exact match to colors shown cannot be guaranteed. All sizes are approximate. See general information, 3M.com/promote and individual product pages for additional details.