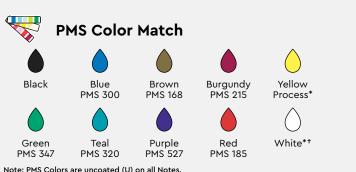

## PMS Color Match

Choose your PMS colors to be printed on certain products.

## Post-it<sup>®</sup> Custom Printed Notes: PMS

Match your exact PMS color! Standard paper color options available on all note pad sizes at no extra charge.

Need an exact color match for your brand logo? Post-it® Custom Printed Notes are available in custom PMS colors to perfectly complement any brand. Customize your giveaways and leave-behinds with confidence. We offer multiple paper color options and sizes to suit any logo design. Contact us to learn more about quicker production times, recycled and premium paper colors, custom sizes and additional sheet count options.