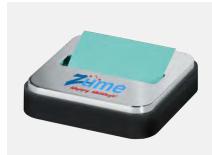

## Post-it<sup>®</sup> Custom **Printed Note Dispensers**

### Refill again and again.

A professional gift to show your appreciation! Dispenser coordinates well with other office decor and can be refilled again and again. Weighted dispenser makes for simple, one-hand dispensing. Easy to refill with Post-it® Dispenser Notes.

Pricing, Print and Product Options

Learn more at: promote.3M.com/dispensers

**STL330** Units/Case Wt. Note Dispenser

6/7 lbs.

\*Some dispensers not available in all quantities