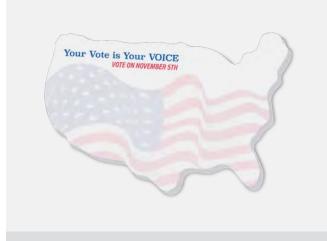

## Post-it<sup>®</sup> Custom Printed Notes Shapes

Choose from over 100 fun, memorable shapes for an even greater impact!

Use our online die-cut shape finder to find a shape that complements your brand and message. Not finding what you want? Create your own shape! Call for details. Contact us to learn more about quicker production times, recycled and premium paper colors, standard and custom shapes and additional sheet count options. Adhesive placement varies by shape.

Pricing, Print and Product Options Learn more at: promote.3M.com/shapes

G625 | G650 6 × 8 Jumbo Note

G425 | G450 4 × 6 X-Large Note