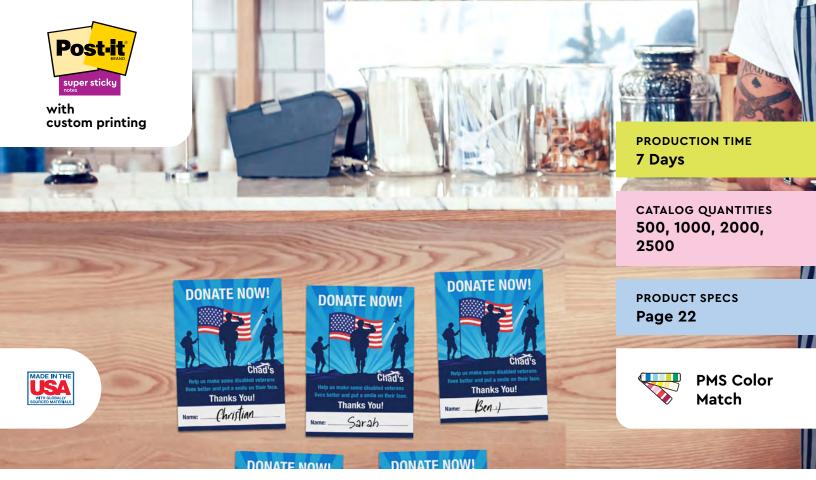

Post-it<sup>®</sup> Super Sticky Custom Printed Notes

2x the sticking power vs. original Post-it<sup>®</sup> Notes.

Post-it<sup>®</sup> Super Sticky notes have 2x the sticking power of original Post-it<sup>®</sup> Notes, making them the ideal candidate for many types of vertical surfaces. Use them for door hangers, campaigning, coupons, inventory tags, service notes and so much more. Our notes are repositionable, so your message removes cleanly and still sticks when it's time to move it from place to place. Contact us to learn more about quicker production times, custom sizes and additional sheet count options.

Adhesive Edge

White paper only

Pricing, Print and Product Options Learn more at:

promote.3M.com/supersticky

| Item # | Sheet<br>Count | Actual<br>Size            | Imprint<br>Size | Units/<br>Case Wt. |
|--------|----------------|---------------------------|-----------------|--------------------|
| 2255   | 25             | 2" x 215/16"              | 15⁄8" x 2%16"   | 1280/21 lbs.       |
| 2588   | 50             | 2" x 2 <sup>15</sup> ⁄16" | 15⁄8" x 2%16"   | 640/21 lbs.        |
| 82SS   | 25             | 2¾" x 21/8"               | 23⁄8" x 21⁄2"   | 960/23 lbs.        |
| 8555   | 50             | 2¾" x 21/8"               | 23⁄8" x 21⁄2"   | 480/23 lbs.        |
| 262SS  | 25             | 2¾" x 5¹¾ı₀"              | 2¾" x 57⁄16"    | 480/23 lbs.        |
| 265SS  | 50             | 2¾" x 5¹¾ı₀"              | 2¾" x 57⁄16"    | 240/23 lbs.        |
| 332SS  | 25             | 3" x 2%"                  | 25⁄8" x 21⁄2"   | 480/13 lbs.        |
| 335SS  | 50             | 3" x 2%"                  | 25⁄8" x 21⁄2"   | 240/13 lbs.        |
| 32SS   | 25             | 4″ x 27⁄8″                | 35⁄8" x 21⁄2"   | 640/21 lbs.        |
| 35SS   | 50             | 4" x 27⁄8"                | 35⁄8" x 21⁄2"   | 320/21 lbs.        |
| 52SS   | 25             | 5″ x 27⁄8″                | 45⁄8" x 21⁄2"   | 320/14 lbs.        |
| 55SS   | 50             | 5" x 2%"                  | 45⁄8" x 21⁄2"   | 160/14 lbs.        |
| 382SS  | 25             | 8" x 2%"                  | 75⁄8" x 2¹⁄2"   | 320/22 lbs         |
| 385SS  | 50             | 8" x 2%"                  | 75⁄8" x 21⁄2"   | 160/22 lbs.        |
| 442SS  | 25             | 4" x 315/16"              | 35⁄8" x 3%16"   | 480/21 lbs.        |
| 445SS  | 50             | 4" x 3 <sup>15</sup> ⁄16" | 35⁄8" x 3%16"   | 240/21 lbs.        |
| 42SS   | 25             | 4" x 5¹³⁄16"              | 35⁄8" x 57⁄16"  | 320/21 lbs.        |
| 45SS   | 50             | 4" x 5¹³⁄16"              | 35⁄8" x 57⁄16"  | 160/21 lbs.        |
| 62SS   | 25             | 57⁄16" x 75⁄8"            | 513⁄16" x 8"    | 160/21 lbs.        |
| 65SS   | 50             | 57⁄16" x 75⁄8"            | 513⁄16" x 8"    | 80/21 lbs.         |