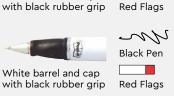

#### WIPFC | WIHFC Post-it<sup>®</sup> Flag+ Writing Tools (Classic Series)

#### Product page 15

- Post-it<sup>®</sup> logo is pre-printed on all barrels.
- Imprint area of the WIPFC barrels are opaque.
- Imprint area of the WIHFC barrels are translucent (White barrel is opaque).
- No imprint on flags.

#### WIPFC Flag+ Pen

Opaque white caps and white barrel

**Red Flags** 

White barrel and cap with blue rubber grip