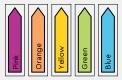

#### WIPFC Flag+ Pen

Opaque white caps and white barrel

**Red Flags** 

White barrel and cap with blue rubber grip

### WIHFC Flag+ Highlighter

Yellow barrel and cap

Yellow Highlighter

White barrel and cap

Pink Highlighter Pink Flags

Pink barrel and cap

Green barrel and cap

E

Green Flags

Blue Flags

Blue barrel and cap

Orange barrel and cap

NOTE: Exact match to colors shown cannot be guaranteed. All sizes are approximate. See general information, 3M.com/promote and individual product pages for additional details.