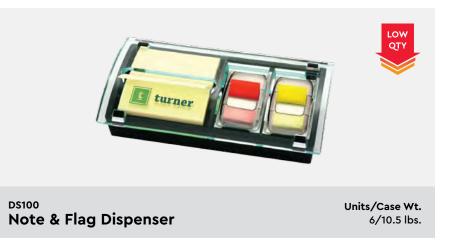

## **Desktop Dispensers**

| Post-it® Note Dispenser DS330 18       |
|----------------------------------------|
| Post-it® Note Dispenser STL33018       |
| Post-it® Note and Flag Dispenser DS100 |