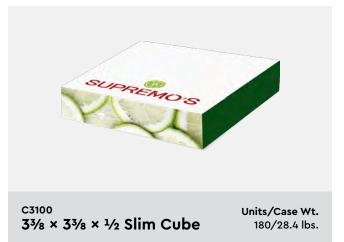

## Post-it<sup>®</sup> Custom Printed Notes Cubes

Use all five advertising surfaces to maximize impact.

Add a personal touch to any Post-it<sup>®</sup> Custom Printed Notes Cube by advertising on all five surfaces. With photo-quality images printed in full-color, it's a savvy use of space that maximizes brand impact. Personalize each sheet with company information or leave blank for more writing area. Either way, Post-it<sup>®</sup> Notes Cubes are a powerful advertising tool. Contact us to learn more about quicker production times, recycled and premium paper colors, shaped cubes and calendar design options.

4 × 4 × 1 Quarter-Cube

Units/Case Wt. 48/22.5 lbs.

Pricing, Print and Product Options Learn more at: promote.3M.com/cubes

c525 4 × 4 × 2 Half-Cube

Units/Case Wt. 24/22.5 lbs.

c450 33% × 33% × 134 Half-Cube

#### Notes Cubes

- C345, C690, C262, C525: White paper only. For other paper colors, call for pricing.
- C450, C900, C2100, C3100, Cubes Shapes and Calendar Cubes: White paper only.

**NOTE:** Exact match to colors shown cannot be guaranteed. All sizes are approximate. See general information, 3M.com/promote and individual product pages for additional details.